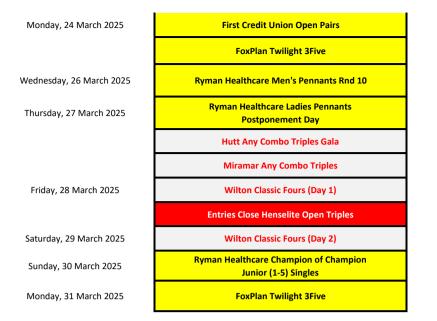

### March

|     | EVENT                                             |
|-----|---------------------------------------------------|
| 5   | Dynasty Interclub Postponement                    |
| 5   | Silverstream Invitational 1st year Singles        |
| 5   | FoxPlan Twilight 3Five                            |
| 5   | Johnsonville Any Combo Triples                    |
| 25  | Bowls Wellington 60+ Fours                        |
| 5   | Bowls Wellington 60+ Fours                        |
|     | Tawa Any Combo Triples                            |
|     | Entries Close First Credit Union Open Pairs       |
|     | Johnsonville Over 60's Mixed Pairs                |
| 5   | Dynasty Interclub Finals                          |
| i   | Dynasty Interclub Finals Postponement             |
| 5   | FoxPlan Twilight 3Five                            |
|     | Masters Representative Fixture                    |
| 5   | Masters Representative Fixture                    |
| )25 | Ryman Healthcare Men's Pennants Round 8           |
| 25  | National Intercentre Championships                |
|     | Miramar Any Combo Triples                         |
|     | National Intercentre Championships                |
|     | Wainuiomata Over the Hill Classic Any Combo Fours |
| .5  | National Intercentre Championships                |
|     | Wainuiomata Over the Hill Classic Any Combo Fours |
| 5   | National Intercentre Championships                |
|     | Hutt 1-10yr Any Combo 2-4-2 Pairs                 |
|     | Titahi Bay Charity Cancer Society Any Combo Fours |
|     | Wainuiomata Over the Hill Classic                 |
| 5   | FoxPlan Twilight 3Five                            |
| )25 | Ryman Healthcare Men's Pennants Round 9           |
| 25  | Ryman Healthcare Women's Pennants Round 9         |
|     | Massey Ave Any Combo Triples                      |
|     | Titahi Bay Any Combo Triples                      |
| 25  | First Credit Union Open Pairs                     |
| 5   | First Credit Union Open Pairs                     |
|     | Newtown Any Combo Triples                         |
|     |                                                   |

| TIMES   | VENUE                                 |
|---------|---------------------------------------|
| 9am     |                                       |
| 9am     | Silverstream                          |
| 6pm     |                                       |
| 12noon  | Johnsonville                          |
| 10am    |                                       |
| 10am    |                                       |
| 12noon  | Tawa                                  |
| 12Noon  |                                       |
| 9am     | Johnsonville                          |
| 9am     |                                       |
| 9am     |                                       |
| 6pm     |                                       |
| 9.30am  | Men @ Wellington<br>Ladies @ Manawatu |
| 9.30am  | Men @ Wellington<br>Ladies @ Manawatu |
| 1pm     |                                       |
| 9am     | Wellington                            |
| 10am    | Miramar                               |
| 9am     | Wellington                            |
| 9am     | Wainuiomata                           |
| 9am     | Wellington                            |
| 9am     | Wainuiomata                           |
| 9am     | Wellington                            |
| 8.30am  | Hutt                                  |
| 9.30am  | Titahi Bay                            |
| 9am     | Wainuiomata                           |
| 6pm     |                                       |
| 1pm     |                                       |
| 10am    |                                       |
| 11am    | Massey Ave                            |
| 12 noon | Titahi Bay                            |
| 8.30am  |                                       |
| 8.30am  |                                       |
| 10am    | Newtown                               |

Saturday, 1 March 2025 Sunday, 2 March 2025 Monday, 3 March 2025 Tuesday, 4 March 2025 Wednesday, 5 March 2025 Thursday, 6 March 2025

DATE

Friday, 7 March 2025

Saturday, 8 March 2025 Sunday, 9 March 2025 Monday, 10 March 2025

Tuesday, 11 March 2025 Wednesday, 12 March 2025 Thursday, 13 March 2025

Friday, 14 March 2025

Saturday, 15 March 2025

Sunday, 16 March 2025

Monday, 17 March 2025 Wednesday, 19 March 2025 Thursday, 20 March 2025

Saturday, 22 March 2025 Sunday, 23 March 2025

| 8.30am  |            |
|---------|------------|
| 6pm     |            |
| 1pm     |            |
| 10am    |            |
| 12 noon | Hutt       |
| 10am    | Miramar    |
| 8.30am  | Wilton     |
| 12Noon  |            |
| 8.30am  | Wilton     |
| 9am     | Upper Hutt |
| 6pm     |            |