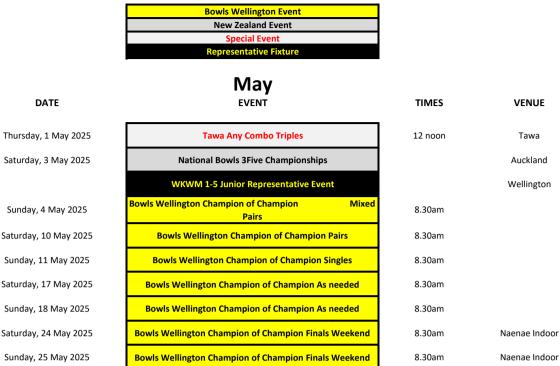

| Bowls Wellington Event |
|------------------------|
| New Zealand Event      |
| Special Event          |
| Representative Fixture |
| -                      |

Sunday, 4 May 2025 Saturday, 10 May 2025 Sunday, 11 May 2025 Saturday, 17 May 2025 Sunday, 18 May 2025

Saturday, 24 May 2025

Sunday, 1 June 2025

Lyall Bay Kings Birthday Any Combo Fours

8.30am

Lyall Bay